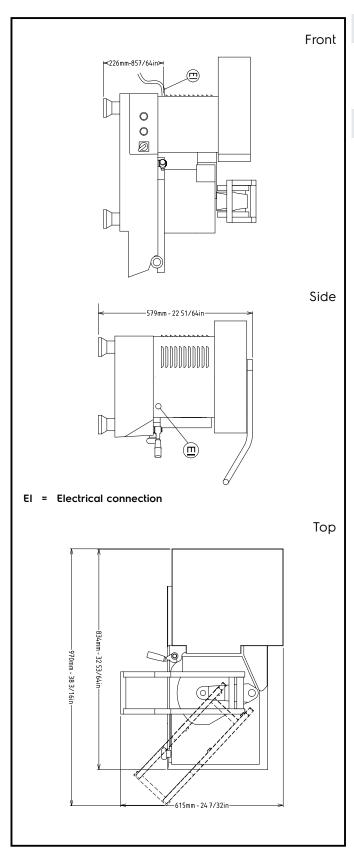

#### **Key Information:**

External dimensions, Width: 29 1/2" (750 mm)

External dimensions, Depth: 14 15/16" (380 mm)

External dimensions, Height: 18 1/8" (460 mm)

Shipping width: 31 1/2" (800 mm)

Shipping depth: 19 11/16" (500 mm)

Shipping height: 47 1/4" (1200 mm)

Shipping weight: 146 lbs (66 kg)